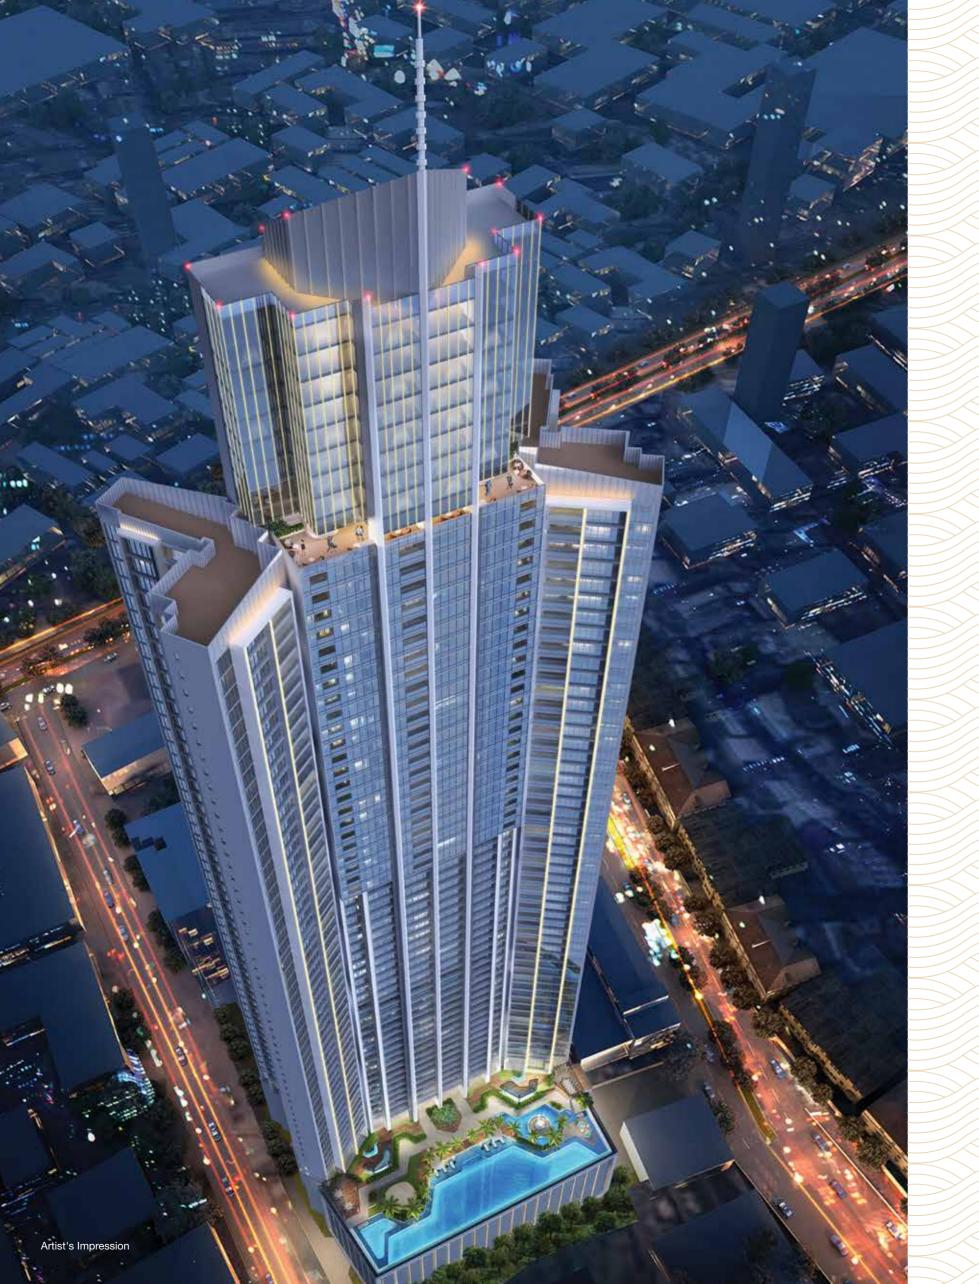

## O N E MARINA

MARINE DRIVE

WHERE ELEGANCE RESIDES.

Actual View

| 7 | Ocean               |
|---|---------------------|
| 7 | Magnit              |
| 7 | Host o              |
| 7 | Infinity            |
| 7 | 1 <sup>st</sup> hab |
| 7 | Sky lo              |
| 7 | 8 podi              |
| 7 | Warm                |

### PROJECT HALLMARKS

ront residences with uninterrupted views of the Arabian Sea ficent 70 storey tower consisting of 2, 3, 3.5 & 5 bed residences lifestyle amenities at the Ground and E-deck level pool overlooking the Arabian Sea table floor at the height of 144 ft. from the sea level unge at 61<sup>st</sup> floor um & 2 basement levels of ample car park shell residences with uber luxury branded fittings