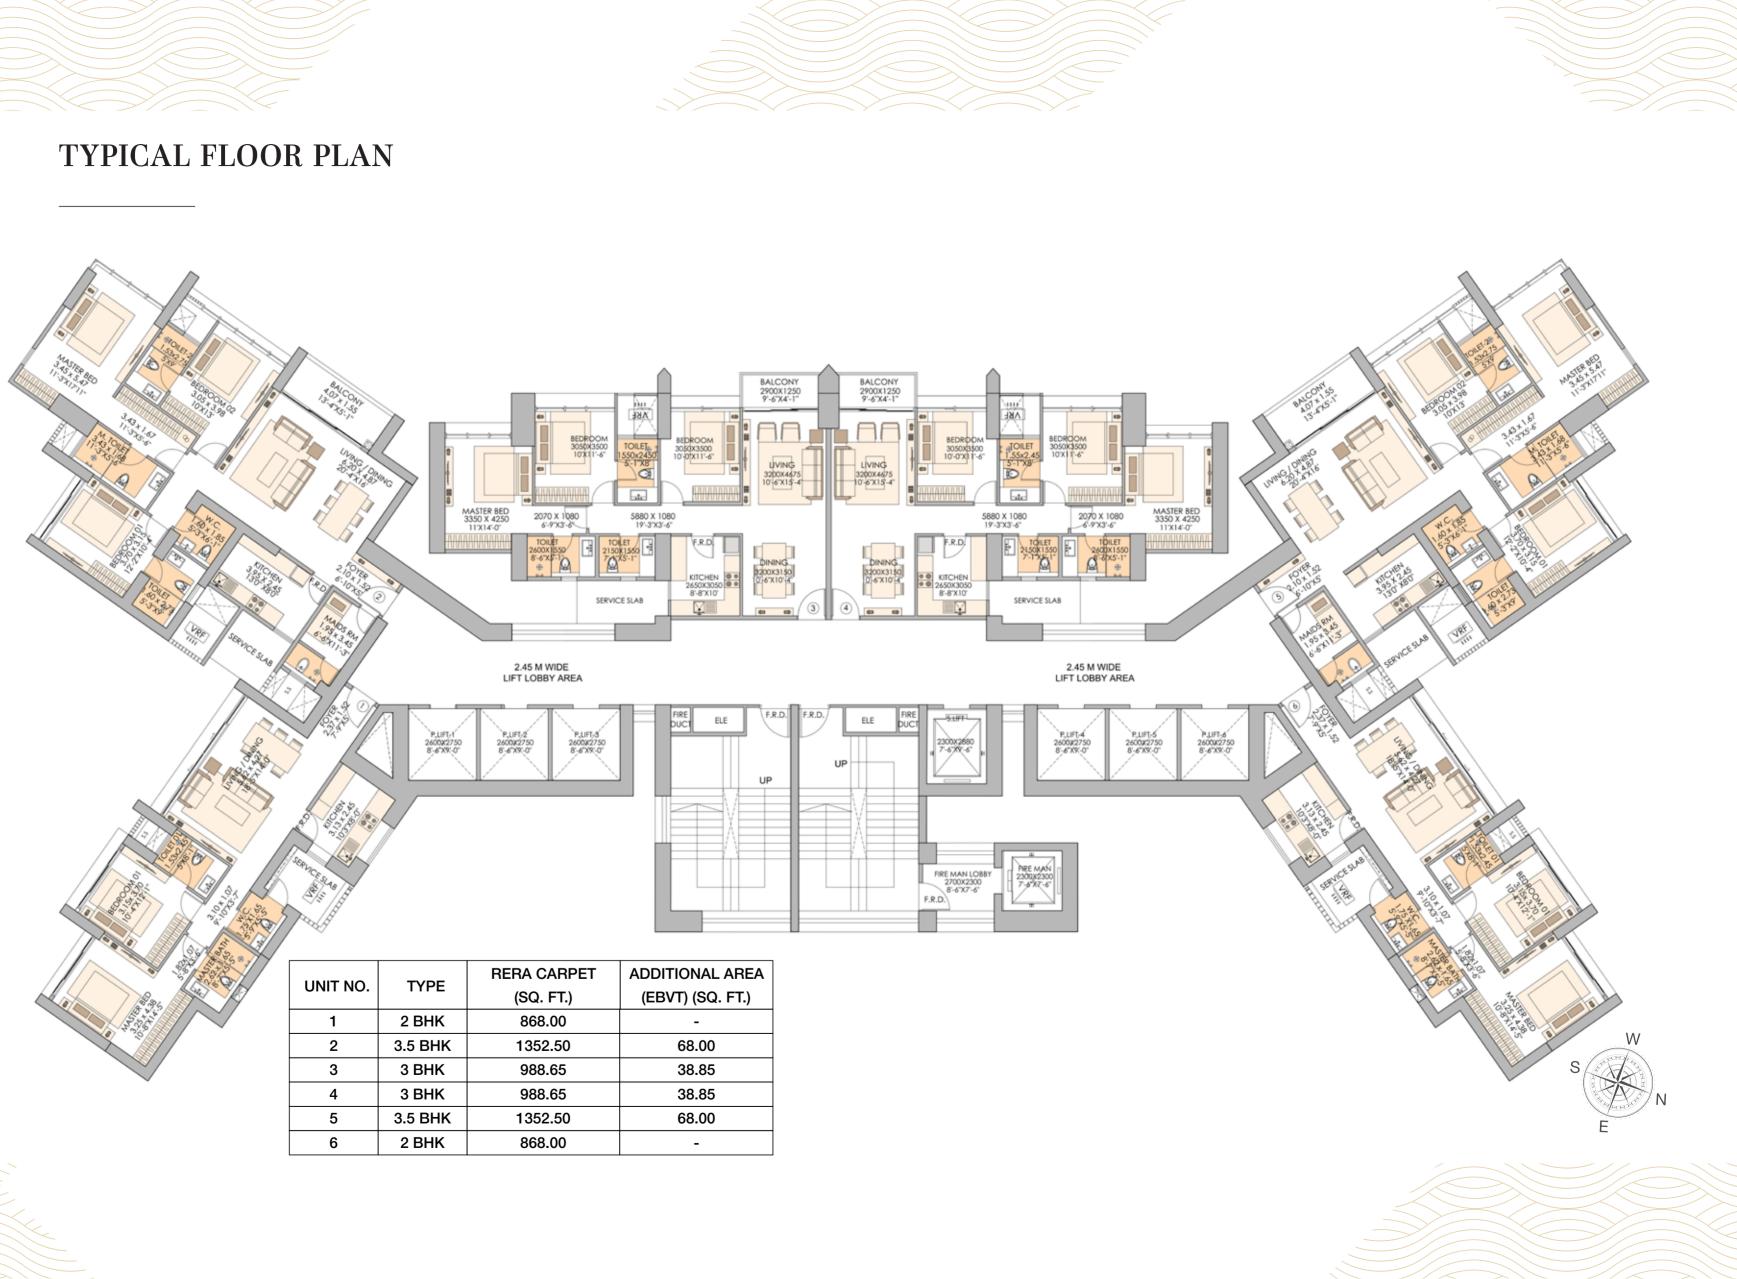

Freeway
- 24 Minutes to Mumbai Trans Harbour Link via Bombay Port Trust
- 25 Minutes to Lower Parel
- - 39 Minutes to Chhatrapati Shivaji Maharaj International Airport
- 40 Minutes to BKC Via
   Bandra Worli Sea Link













Every day will feel like a picnic here.

> LOUNGE AREA ROCK GARDEN 7 READING CORNER 7 COFFEE / TEA LOUNGE 7 PARTY / EVENTS LAWN

- 7 GRILL BAR
- ↗ HYDROTHERAPY POOL
- 7 BOARDWALK
- 7 FLOATING CABANAS

- **7 INFINITY EDGED POOL**
- 7 PALM PLAZA
- **7 SENIORS' GARDEN LOUNGE**
- **7 OUTDOOR SHOWER**

- 7 KIDS' PLAY AREA













- → GYMNASIUM
- 7 MALE & FEMALE CHANGING ROOMS
- 7 MALE & FEMALE MASSAGE ROOMS

- ↗ MULTIPURPOSE HALL WITH MEETING ROOM
- ↗ MINI-THEATRE

MASSAGE ROOMS

- 7 MULTI MEDIA ROOM
- 7 BILLIARDS



- 7 TABLE TENNIS
- 7 CHESS
- 7 GOLF SIMULATOR





Known for their remarkable and unrivalled accolades since 35 years, Sheth Group is a foundation that propels excellence. With credentials as impressive as their global landmarks, Sheth Creators derive inspiration and motivations from the illustrious legacy of the Sheth Group.

- **7 60** Mixed use developments (completed and ongoing)
- 7 Winner of **33** National & International Awards
- Delivered more than **18,000** homes

YM Infra is an infrastructure company established in 2007. The founders of YM Infra have over 15 years of experience in the construction industry. They constantly strive to provide quality construction at competitive costs, as well as maintaining a good client customer relationship.

→ Founded in the year 2007













Address: Sales Lounge, Shamaldas Gandhi Ma