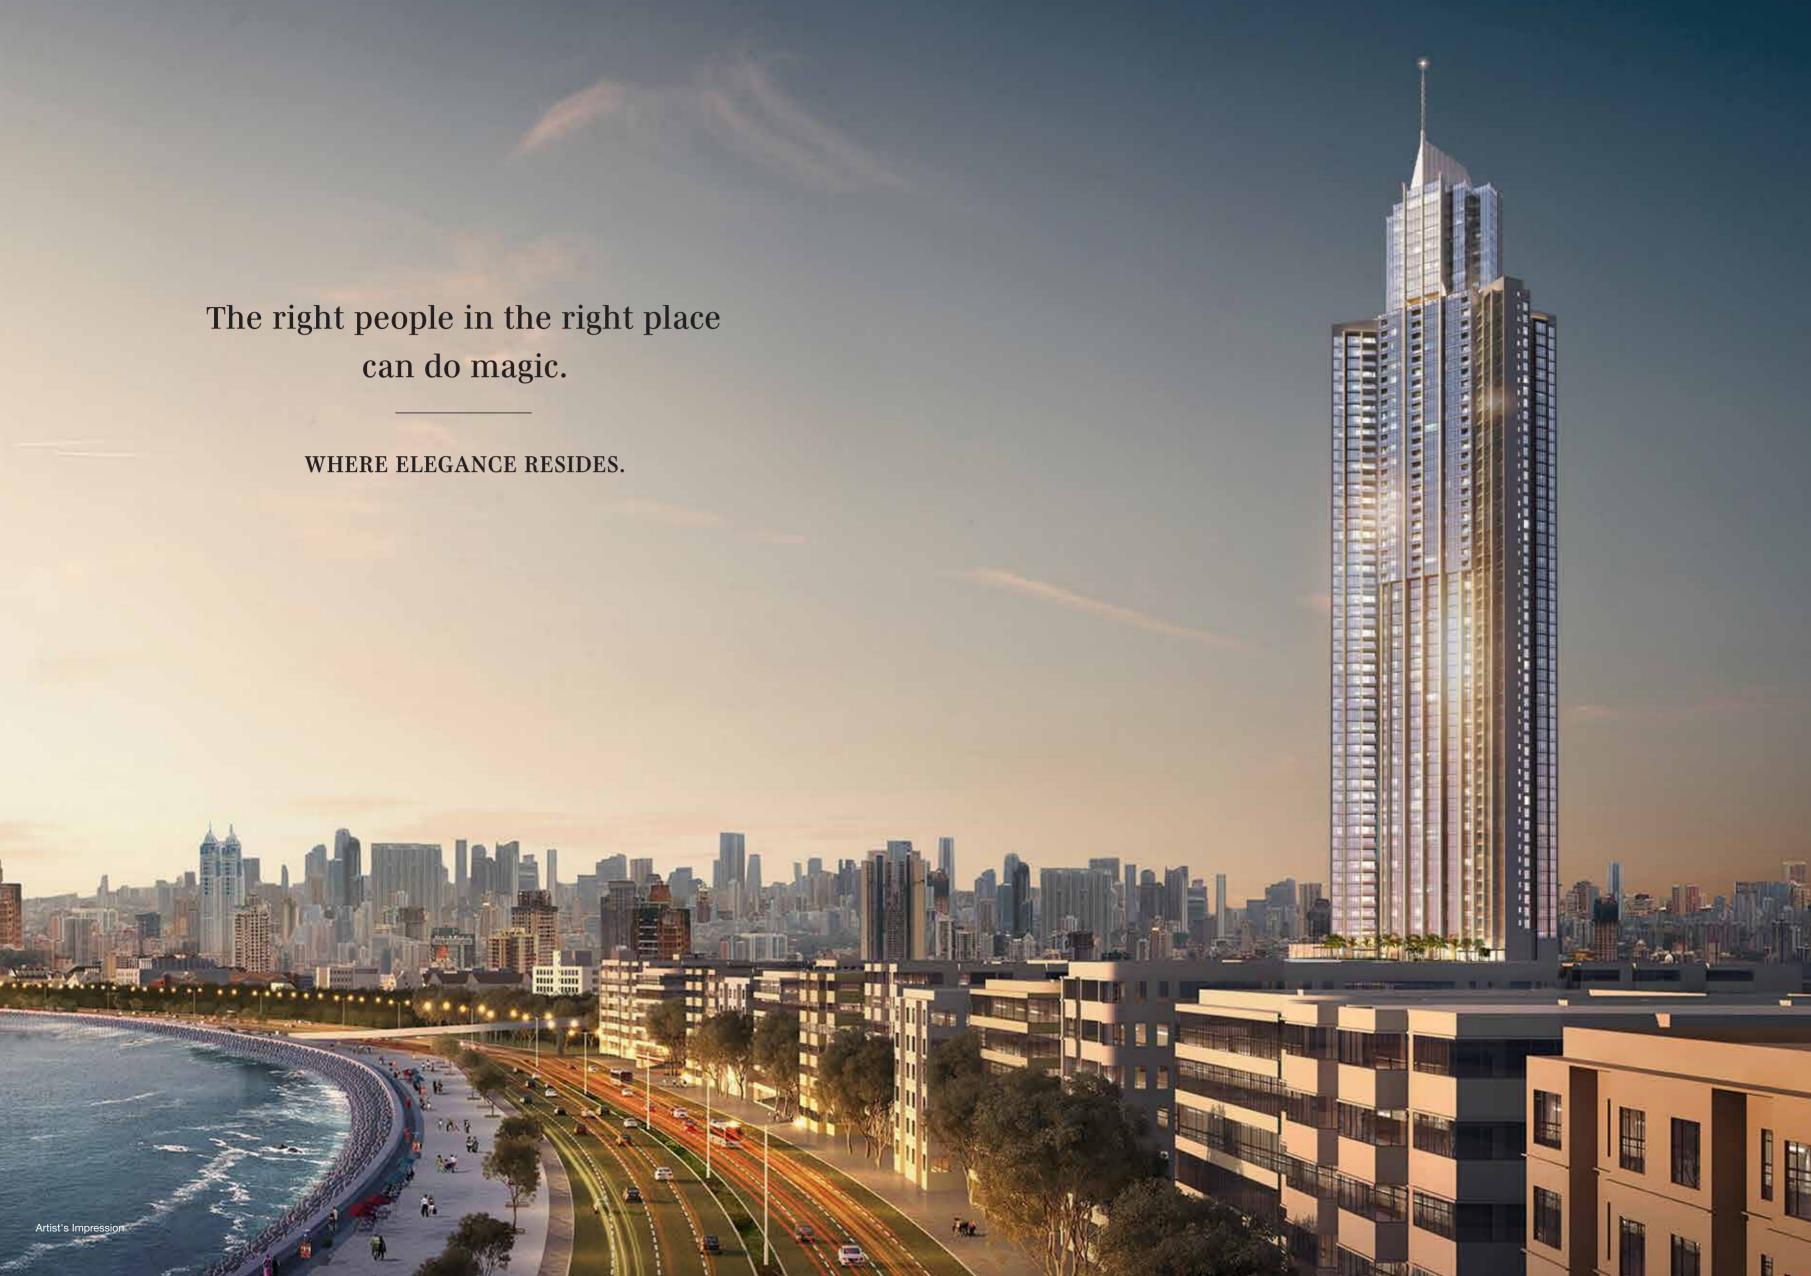

## O N E MARINA

MARINE DRIVE

WHERE ELEGANCE RESIDES.

Actual View

| 7 | Ocean               |
|---|---------------------|
| 7 | Magnit              |
| 7 | Host o              |
| 7 | Infinity            |
| 7 | 1 <sup>st</sup> hab |
| 7 | Sky lo              |
| 7 | 8 podi              |
| 7 | Warm                |

Mumbai's finest skyline is just about to redefine its premier status on the country's architectural landscape.

### PROJECT HALLMARKS

ront residences with uninterrupted views of the Arabian Sea ficent 70 storey tower consisting of 2, 3, 3.5 & 5 bed residences lifestyle amenities at the Ground and E-deck level pool overlooking the Arabian Sea table floor at the height of 144 ft. from the sea level unge at 61<sup>st</sup> floor um & 2 basement levels of ample car park shell residences with uber luxury branded fittings